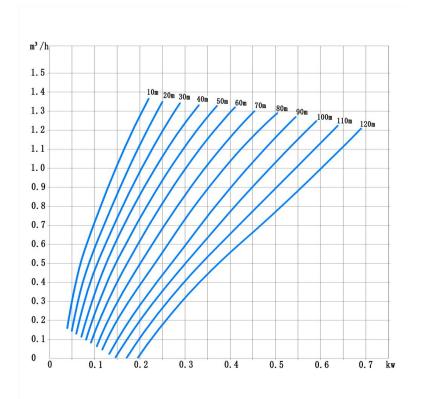

Model: HR1.4-2

Speed: 3600rpm

Max flow: 1.38m<sup>3</sup>/h

Max head: 200m

**Model:** HR1.4-3

Speed: 3600rpm

Max flow: 1.38m<sup>3</sup>/h

Max head: 300m