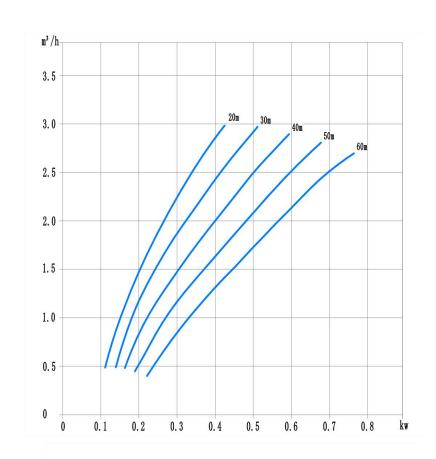

**Model:** HR5.5-2

Speed: 3600rpm

Max flow: 5.7m<sup>3</sup>/h

Max head: 200m