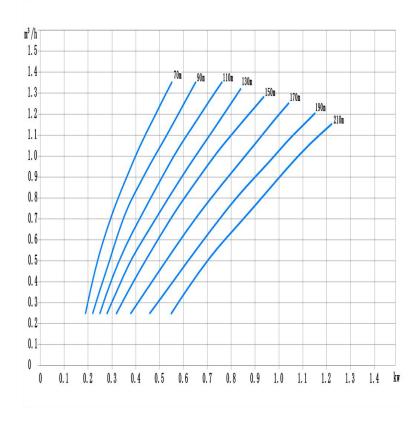

Model: HR3-1

Speed: 3600rpm

Max flow: 3m<sup>3</sup>/h

Max head: 100m

Model: HR3-2

Speed: 3600rpm

Max flow: 3m<sup>3</sup>/h

Max head: 200m