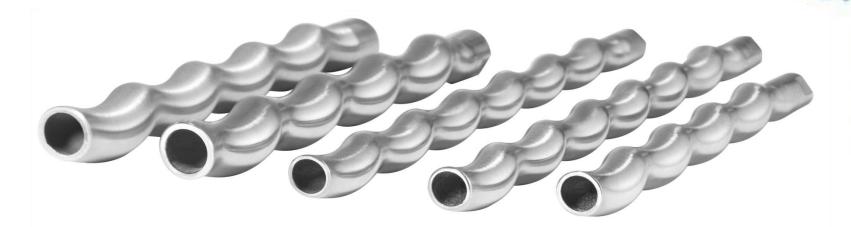

### Rotor

- made of SS304
- we use the hollow rotor manufacturing process to produce lightweight rotors.
- The hollow rotors we produce have the advantages of high precision and high strength. The lighter weight of hollow rotor also has less vibration during highspeed rotation, making the pump more smoothly and efficiently when it working.
- The surface of the rotor is coated with hard chrome, which is more wear-resistant.