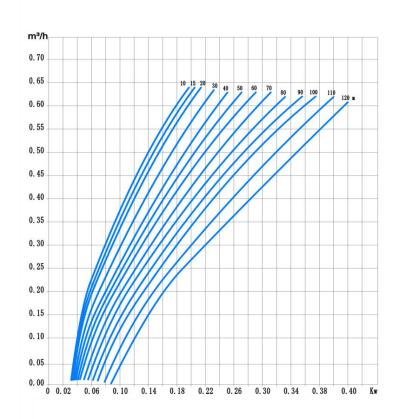

Model: HR0.6-2

Speed: 3600rpm

Max flow: 0.63m<sup>3</sup>/h

Max head: 200m

Model: HR0.6-3

Speed: 3600rpm

Max flow: 0.63m<sup>3</sup>/h

Max head: 300m

Model: HR1.4-2

Speed: 3600rpm

Max flow: 1.38m<sup>3</sup>/h

Max head: 200m

**Model:** HR1.4-3

Speed: 3600rpm

Max flow: 1.38m<sup>3</sup>/h

Max head: 300m

Model: HR3-1

Speed: 3600rpm

Max flow: 3m<sup>3</sup>/h

Max head: 100m

Model: HR3-2

Speed: 3600rpm

Max flow: 3m<sup>3</sup>/h

Max head: 200m

**Model:** HR5.5-2

Speed: 3600rpm

Max flow: 5.7m<sup>3</sup>/h

Max head: 200m