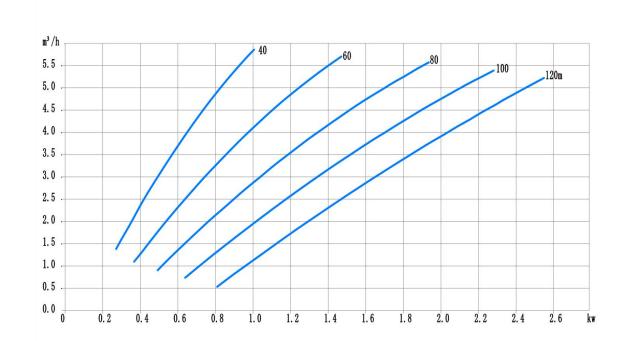

Model: HR3-1

Speed: 3600rpm

Max flow: 3m<sup>3</sup>/h

Max head: 100m

Model: HR3-2

Speed: 3600rpm

Max flow: 3m<sup>3</sup>/h

Max head: 200m

**Model:** HR5.5-2

Speed: 3600rpm

Max flow: 5.7m<sup>3</sup>/h

Max head: 200m