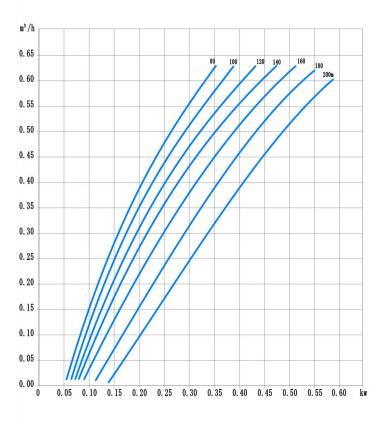

Model: HR0.6-2

Speed: 3600rpm

Max flow: 0.63m<sup>3</sup>/h

Max head: 200m

Model: HR0.6-3

Speed: 3600rpm

Max flow: 0.63m<sup>3</sup>/h

Max head: 300m