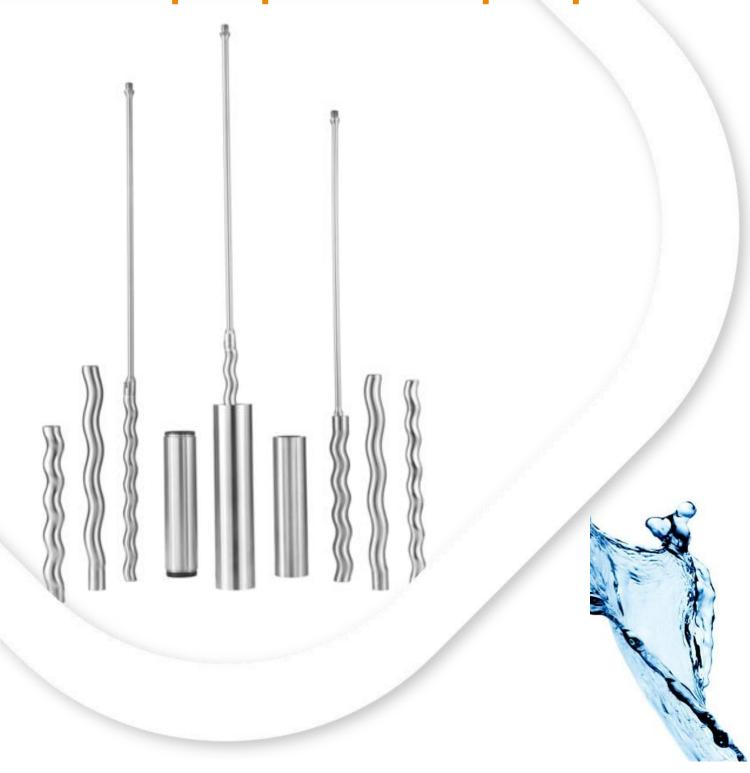

# Helical rotor pump for solar pump

## **Stator**

The stator includes an SS304 metal housing and a rubber interior. The rubber inside. We choose high-quality waterproof rubber, which is not mixed with inferior raw materials and meets the requirements of food-grade rubber. It can be used to transport drinking water, livestock water, and agricultural water.

### Rotor

- made of SS304
- we use the hollow rotor manufacturing process to produce lightweight rotors.
- The hollow rotors we produce have the advantages of high precision and high strength. The lighter weight of hollow rotor also has less vibration during highspeed rotation, making the pump more smoothly and efficiently when it working.
- The surface of the rotor is coated with hard chrome, which is more wear-resistant.