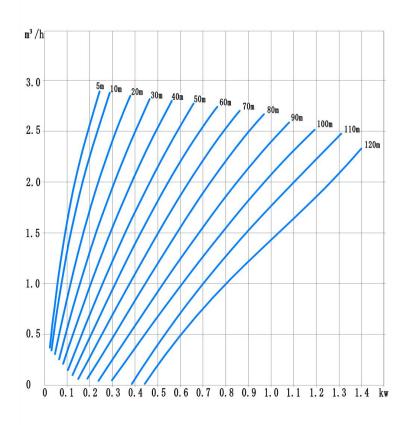

Model: HR0.6-2

Speed: 3600rpm

Max flow: 0.63m<sup>3</sup>/h

Max head: 200m

Model: HR0.6-3

Speed: 3600rpm

Max flow: 0.63m<sup>3</sup>/h

Max head: 300m

Model: HR1.4-2

Speed: 3600rpm

Max flow: 1.38m<sup>3</sup>/h

Max head: 200m

**Model:** HR1.4-3

Speed: 3600rpm

Max flow: 1.38m<sup>3</sup>/h

Max head: 300m